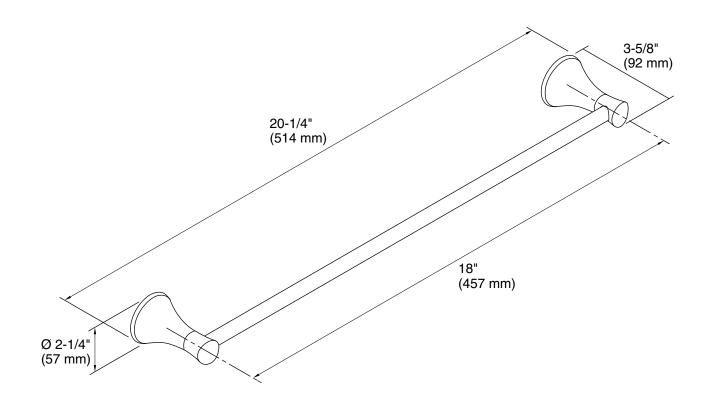

## **Technical Information**

All product dimensions are nominal. Material: Metal